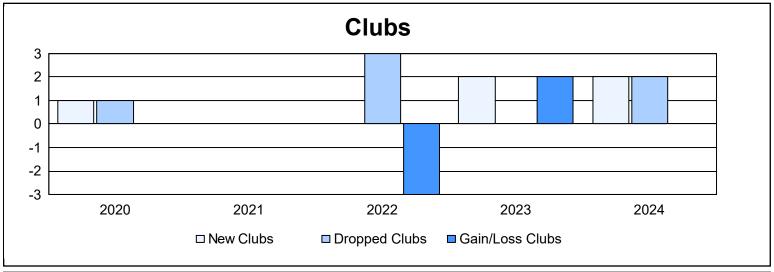

District 22 D As of June 2024 Cumulative

| Year      | New<br>Clubs | Dropped<br>Clubs | Gain/<br>Loss<br>Clubs | New<br>Members | Charter<br>Members | Reinstate<br>Members | Transfer<br>Members | Total<br>Member<br>Added | Total<br>Members<br>Dropped | Gain/<br>Loss<br>Members |
|-----------|--------------|------------------|------------------------|----------------|--------------------|----------------------|---------------------|--------------------------|-----------------------------|--------------------------|
| 2019-2020 | 1            | 1                | 0                      | 78             | 23                 | 12                   | 10                  | 123                      | 224                         | -101                     |
| 2020-2021 | 0            | 0                | 0                      | 85             | 6                  | 13                   | 11                  | 115                      | 157                         | -42                      |
| 2021-2022 | 0            | 3                | -3                     | 136            | 1                  | 4                    | 20                  | 161                      | 206                         | -45                      |
| 2022-2023 | 2            | 0                | 2                      | 201            | 48                 | 4                    | 24                  | 277                      | 159                         | 118                      |
| 2023-2024 | 2            | 2                | 0                      | 135            | 44                 | 3                    | 20                  | 202                      | 242                         | -40                      |
| Average   | 1            | 1                | 0                      | 127            | 24                 | 7                    | 17                  | 176                      | 198                         | -22                      |